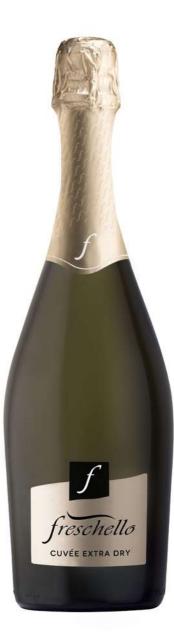

reschello ITALIA

Freschello has been the best selling bottled wine brand of italy for 10 years in a row. Following ancient Venetian tradition, we blend local wines with selected wines of other region to create the perfect cuvée, fresh and fruity every year.

## **SPUMANTE EXTRA DRY**

Denomination: Sparkling extra dry, one month of tank fermentation
Alcohol: 11% by vol.
Serving temperature: 6°-8°C
Colour: Bright light yellow with lasting perlage
Bouquet: Fresh and balanced
Taste: Fresh and fruity, great for a long aperitif
Serving suggestions: Enjoy "solo" or with cocktails, try with lemon spritz